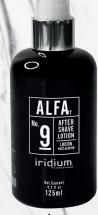

# **AFTER SHAVE LOTION**

Reduces skin irritation after shaving, allowing you to have soft, clean and smooth skin, without leaving residue.

### HOW TO USE

After shaving, apply 3 to 5 sprays directly to the shaved area and lightly massage the neck, face or shaved part.

Presentation: 4.2 fl oz