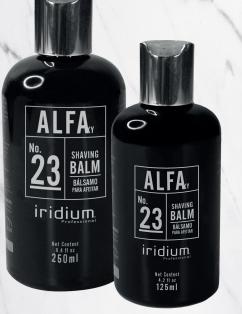

### **SHAVING BALM**

Presentations: 4.2 fl oz, 8.4 fl oz

A balm with a smooth consistency that makes shaving easier and, thanks to its balanced formula enriched with avocado oil, moisturizes and hydrates the skin, leaving it soft and smooth, facilitating shaving.

### HOW TO USE

Dampen the beard with warm water to soften the hair and place enough in the palm of the hand. Distribute evenly throughout the area to be shaved. Rinse with enough water and then dry the skin.