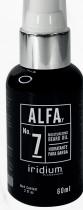

## **MOISTURIZING BEARD OIL**

Its balanced formula, enriched with natural jojoba, rosemary and lavender oils, provides shine, hydration and softness to the beard.

#### HOW TO USE

Apply a sufficient amount of Beard Moisturizer to the palm of the hand and distribute it between the beard or mustache area and massage lightly for better absorption.

Presentation: 2 fl oz