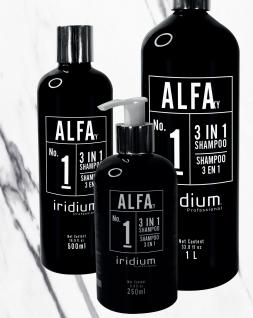

## **3 IN 1 SHAMPOO**

Gentle shampoo with balanced pH and light foam that cleans and hydrates beard, hair and body, leaving a feeling of freshness, energy and vitality, thanks to its formula enriched with mint extracts.

### HOW TO USE

Moisten the area with lukewarm water and apply the necessary quantity of Shampoo 3 in 1 to the palm of the hand. Mix giving a light massage until foam is formed and rinse with enough water to remove the foam.

Presentations: 8.4 fl oz, 16.9 fl oz and 33. 8 fl oz

MATTE / SHINE Presentations: 2.4 oz

iridium