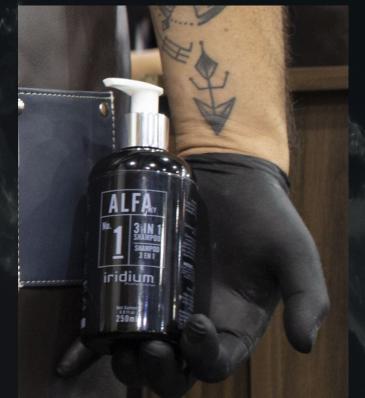

## **3 IN 1 SHAMPOO**

Gentle shampoo with balanced pH and light foam that cleans and hydrates beard, hair and body, leaving a feeling of freshness, energy and vitality, thanks to its formula enriched with mint extracts.

Presentations: 8.4 fl oz, 16.9 fl oz and 33. 8 fl oz

MATTE / SHINE Presentations: 2.4 oz

iridium